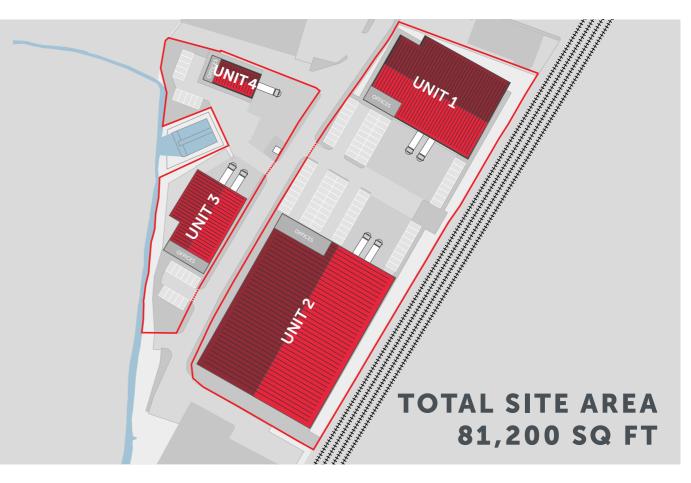

## **UNITS FROM** 3,700 SQ FT TO 44,300 SQ F1

TAVIS HOUSE BUSINESS CENTRE, HODDESDON, IS AN INDUSTRIAL/WAREHOUSE DEVELOPMENT OF FOUR NEW BUILD UNITS, AVAILABLE Q2 2024.

### ACCOMMODATION

| UNIT 1                      | SQ FT       |
|-----------------------------|-------------|
| WAREHOUSE                   | 19,000      |
| OFFICE                      | 3,000       |
| TOTAL (GEA)                 | 22,000      |
| UNIT 2                      | SQ FT       |
| WAREHOUSE                   | 40,200      |
| OFFICE                      | 4,100       |
| TOTAL (GEA)                 | 44,300      |
| UNIT 3                      | SQ FT       |
| WAREHOUSE<br>OFFICE UNDER C | OFFER 9,500 |
| OFFICE UNDER                | 1,700       |
| TOTAL (GEA)                 | 11,200      |
| UNIT 4                      | SQ FT       |
| WAREHOUSE                   | 2,750       |
|                             |             |
| OFFICE                      | 950         |

TO CAMBRIDGE

Units from 3,700 sq ft up to 44,300 sq ft

102 Car Parking Spaces

Target BREEAM Rating 'Excellent'

Yard

50kN/m<sup>2</sup> Floor Loading

Yard Depths Ranging from 15–35m

Planning for B1, B2 & B8