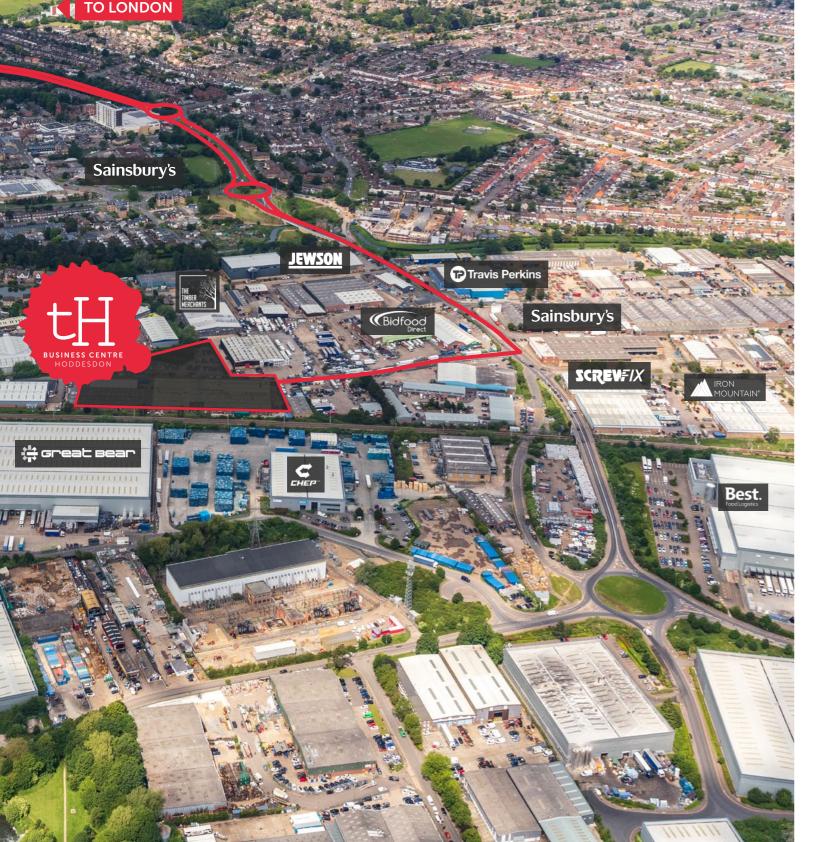

# PRIME LAST MILE LOCATION

Hoddesdon is located in the South East of England within Hertfordshire and forms part of the London commuter belt approximately 6 miles west of Harlow, 11 miles north of Enfield, 11 miles east of Welwyn Garden City and 31 miles north of Central London. The town is regarded as a strong South East location and popular with many high profile occupiers who can access all of Greater London by HGV within 2 hours with excellent links via the A10 and M25 London Orbital.