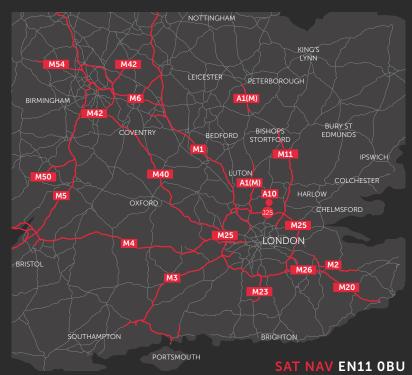

# PRIME LAST MILE LOCATION

Hoddesdon is located in the South East of England within Hertfordshire and forms part of the London commuter belt approximately 6 miles west of Harlow, 11 miles north of Enfield, 11 miles east of Welwyn Garden City and 31 miles north of Central London. The town is regarded as a strong South East location and popular with many high profile occupiers who can access all of Greater London by HGV within 2 hours with excellent links via the A10 and M25 London Orbital.

6.5 MILES / 12 MINS

25.2 MILES / 45 MINS

75.1 MILES / 1HR 20 MINS 120 MILES / 2HR 10 MINS

CENTRAL LONDON 35.0 MILES / 50 MINS

**RENT** Rent on Application

M25

LUTON

OXFORD